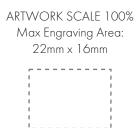

## **PANTONE REFERENCE(S)**

ARTWORK SCALE 100%

## The dashed line is to demonstrate print area and will not appear on your printed item